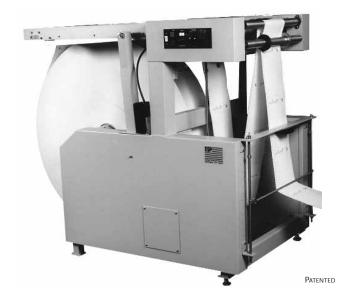

# ESP300M ROLL REWIND

REWINDS 52" DIAMETER ROLLS (UP TO 60,000 FORMS) - ON A SINGLE ROLL WITHOUT OPERATOR INTERVENTION, REDUCING DOWNTIME ON BOTH THE PRINTER AND THE FINISHING EQUIPMENT.

300 FEET PER MINUTE REWINDING - AUTOMATICALLY MATCHES THE SPEED OF THE PRINTER OUTPUT TO ALLOW TROUBLE-FREE OPERATION WITH NO OPERATOR ADJUSTMENTS. (SEE OPTIONS)

#### **MACHINE**

| Неіднт                 | 57½"         |           |
|------------------------|--------------|-----------|
| WIDTH                  | 37"          |           |
| LENGTH                 | 57"          |           |
| WEIGHT                 | 625 lb.      |           |
| Max. Speed             | 300 грм      |           |
| ELECTRICAL             | 1.5 KVA 120V | 50/60 нz* |
| Handles all core sizes |              |           |

#### **FORMS**

| ROLL DIAMETER | Max. 52"       |             |
|---------------|----------------|-------------|
| ROLL WIDTH    | Max. 21"       | Min. 6"     |
| ROLL WEIGHT   | Max. 1,200 lb. |             |
| Paper Weight  | Max. 80 lb.    | Min. 14 lb. |